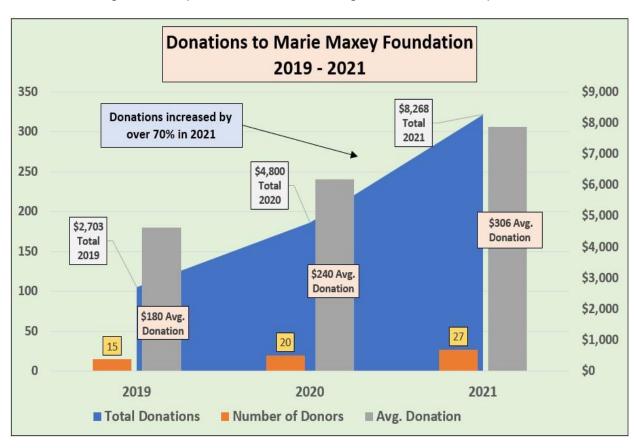

#### **Marie Maxey Foundation Annual Report for 2021**

Date Prepared: January 30, 2022

Review of Foundation Finances – During 2021, we received \$8,268 in donations from 27 donors and provided \$6,500 in scholarships and \$1,000 for an English language training program in Honduras. Total expenditures in 2021 were \$7,813. Administrative expenses were \$313 (less than 4 percent of total expenditures). The specifics for the donations and grants are provided in the following sections of this report.

### **SCHOLARSHIPS & ENGLISH TRAINING IN 2021**

12 Scholarships - \$6,500 & English Training - \$1,000

\*2021 Scholarships & Training more than doubled in comparison to 2020's total of \$3,450

Check number: 1050 | Amount: \$500.00