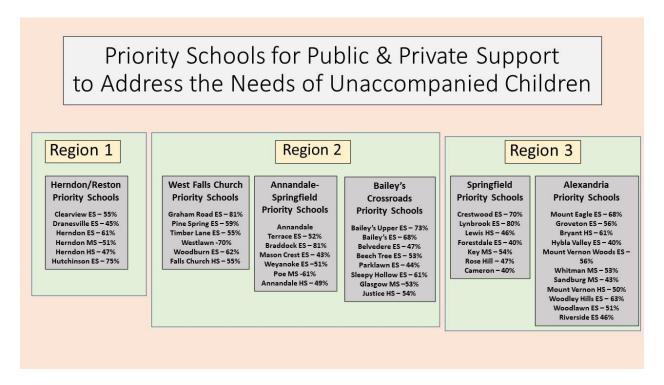

#### **Proposed Activities for 2022**

Scholarship Program – Primary focus on Fairfax County Virginia by providing support and scholarships to Latino youth in public schools that have the highest percentage of students from the Northern Triangle (see listing below). Memorial Scholarships – phase out Dulce Deinken, Elena Bathrick, Sue Bruce Harrell scholarships and replace with memorials for Don Boyd Jr, Dilian Deal and Ambassador Larry Palmer. Continue Ruby Jones and Kraig Baier scholarships.