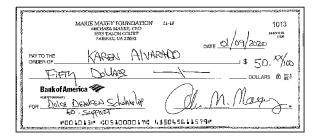

| Date  | Balance (\$) |
|-------|--------------|
| 01/21 | 4,244.16     |
| 01/22 | 4,494.16     |

MARIE MAXEY FOUNDATION | Account # 4350 4561 1579 | January 1, 2020 to January 31, 2020

Check images Account number: 4350 4561 1579 Check number: 1009 | Amount: \$500.00

Check number: 1013 | Amount: \$50.00

Check number: 1010 | Amount: \$150.00

| MARIE MAXEY FOUNDATION NUCLEAR STATE OF | 11-18 1010     |
|-----------------------------------------|----------------|
| 5525 TALON COURT<br>FARFAX VA 22032     | 01/09/7070     |
| PAYTOTHE EMELY RIVAS                    | DATE \$ 150.*% |
| ONE HOWERS FIFTH                        | DOLLARS A =    |
| Bank of America                         | ( ) M M ( )    |
| FOR DOLE DETAKEN Scholarenip            | Jul 11. 1 back |
| #001010# #:051000017#: 43               | 150L5611579r   |